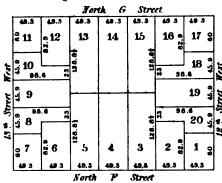

# SQUARE Nº39 SQUARE Nº38 5 93.2 24 th Street West 24 th Street West 3 Pennsylvania SQUARE Nº40 SQUARE Nº41 7 10 109.6 ¥ 7 7 Street West Stir Street 25 Street North H Street SQUARE Nº42 SQUAREN:43 10 11 12 13 8 North F Street 7 1.1 3 SQUARE Nº44 mide 11.11 Street Dy ce Street 10 6 15 13 West 50 th 5 16 122.24 122.25 122.25 123.25 124 134 134 134 134 , 5 fed 2 1 North G Street